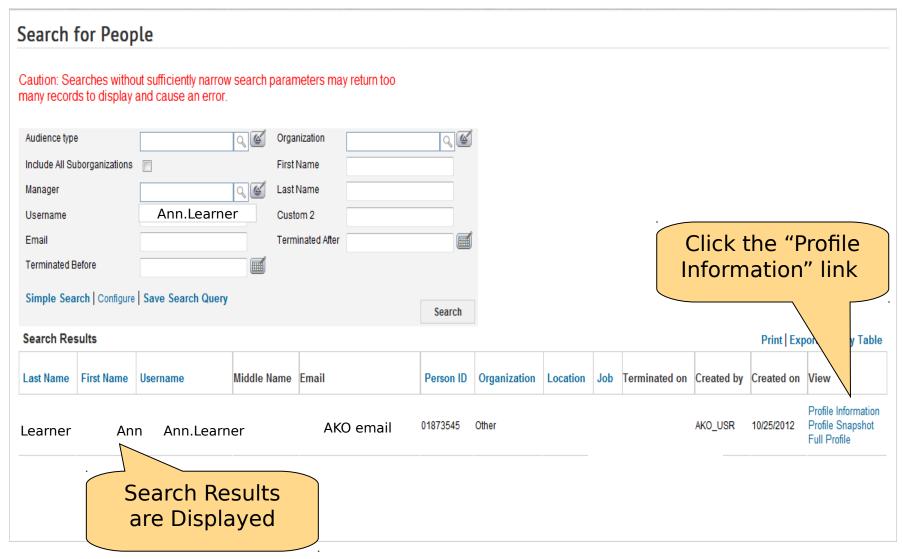

## Access Learner's ALMS Profile

(Advanced Search) Search for People Enter the Learner's First Caution: Searches without sufficiently narrow search parameters may return too many records to display and cause an error. and Last name Include All Suborganizations First Name Supervisor Last Name OR Email Audience type (<u>\</u> Organization Username ann.learner Enter the learner's Custom 2 Terminated After **AKO Username** Terminated Before Simple Search | Configure | Save Search Query Search Search Results Click "Search"

## Access Learner's ALMS Profile

| (Adva                                                                               | nced Search)                           |                                               |
|-------------------------------------------------------------------------------------|----------------------------------------|-----------------------------------------------|
| Search for People                                                                   | inced Scaren,                          |                                               |
| Caution: Searches without sufficiently narrow search pardisplay and cause an error. | ameters may return too many records to | Enter the<br>Learner's First<br>and Last name |
| Include All Suborganizations                                                        | First Name                             |                                               |
| Supervisor                                                                          | Last Name                              | OR                                            |
| Email                                                                               | Audience type                          |                                               |
| Organization                                                                        | Username ann.learner                   |                                               |
| Custom 2                                                                            | Terminated After                       | Enter the learner's                           |
| Terminated Before                                                                   |                                        | AKO Username                                  |
| Simple Search   Configure   Save Search Query                                       | Search                                 |                                               |
| Search Results                                                                      |                                        | Click "Search"                                |